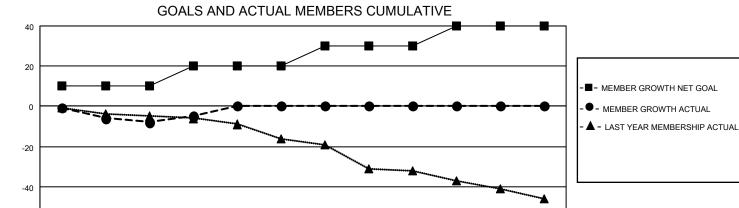

## MONTHLY MEMBERSHIP PROGRESS REPORT

LOCATION UTAH District 28 U Results as of: 10/31/2021

| Clubs RESULTS FOR 2021-2022 |   |   |   | Members RESULTS FOR 2021-2022 |    |   |   |
|-----------------------------|---|---|---|-------------------------------|----|---|---|
|                             |   |   |   |                               |    |   |   |
| JULY/AUG/SEPT               | 0 | 0 | 0 | JULY/AUG/SEPT                 | 10 | 2 | 9 |
| OCT/NOV/DEC                 | 1 | 0 | 0 | OCT/NOV/DEC                   | 10 | 6 | 3 |
| JAN/FEB/MAR                 | 0 | 0 | 0 | JAN/FEB/MAR                   | 10 | 0 | 0 |
| APR/MAY/JUNE                | 1 | 0 | 0 | APR/MAY/JUNE                  | 10 | 0 | 0 |